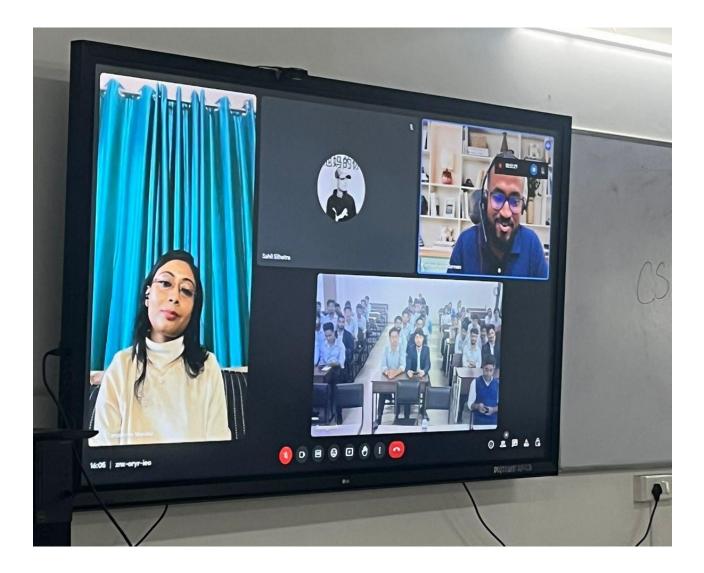

# **Glimpse of the session :**

#### Date: November 20, 2023

The eagerly awaited CSE Talks v2.0 event unfolded on **November 20, 2023**, showcasing an insightful convergence of experiences and knowledge-sharing within the Computer Science and Engineering (CSE) department. Organized by the *Sanganak* Coding Club, the event featured distinguished alumni, *Mr. Partha Pratim Barman* currently working as a Software Engineer at Qualcomm, Hyderabad and *Ms. Tanushree Mandal* presently working as an Associate Staff Engineer at Samsung Semiconductor India Research in Bengaluru, who generously imparted their wisdom and experiences to the enthusiastic students.